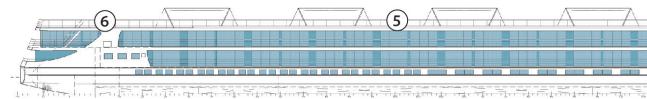

## YOUR SHIP HAS COME IN. AVALON EUROPE SUITE SHIPSM:

64 Cabin ships – 128 guests | 83 Cabin ships – 166 guests

SKY DECK

**ROYAL DECK** 

| 334 | 332 | 330 | 328 | 326 | 324 | 322 | 320 | 318 | 316 | 314 | 312 | 2   | 310 | 308 | 306 | 304 |
|-----|-----|-----|-----|-----|-----|-----|-----|-----|-----|-----|-----|-----|-----|-----|-----|-----|
| 335 | 333 | 331 | 329 | 327 | 325 | 323 | 321 | 319 | 317 | 315 | 313 | 311 | 309 | 307 | 305 | 303 |

INDIGO DECK

- 1 Sky Lounge
- 2 Navigation Bridge
- 3 Sky Grill
- 4 Whirlpool
- 5 Premium Lounge Chairs and Shade Awnings
- 6 Deck Game Area
- 7 Observation Lounge
- 8 Panorama Bistro
- 9 Panorama Lounge
- 10 Bar
- 11 Reception
- 12 Elevator
- 13 Lobby
- 14 Club Lounge
- 15 Galley
- 16 Dining Room
- 17 Fitness Center