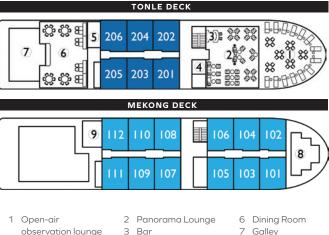

## CRUISING ON THE MEKONG RIVER

#### AVALON SAIGON<sup>™</sup> (2018)

Passengers: 36 | Crew Members: 24 | Length: 59.4m | Decks: 2 | Suites: 18 (22.7 sqm.)

SIDE VIEW

#### SHIP AMENITIES

- Air-conditioned Panorama Lounge
- Open-air observation lounge with shade system & premium lounge chairs
- Spacious, open-seating Panorama Dining Room
- Bar serving premium spirits, wine & complimentary coffee, tea, soft drinks, and local beer/spirits throughout the day
- Complimentary Wi-Fi access in the lounges (where signal is available)
- Spa treatment room
- Fitness Room
- Library and games
- Non-smoking staterooms & ship interior

- 1 Open-air observation lounge with premium lounge chairs
  - ounge 3 Bar 4 Reception 5 Spa treatment room
    - n 8 Navigation Bridge
    - ment room 9 Fitness Center
    - o oputicutiini

CAT. A Tonle Deck | Panorama Suites CAT. B Mekong Deck | Panorama Suites

TONLE & MEKONG DECKS CATEGORY A & B

PANORAMA SUITES™