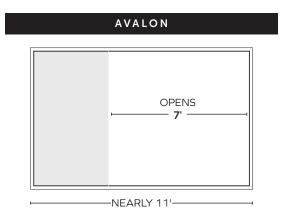

### Wider openings for the wide-eyed.

Avalon Waterways Open-Air Balconies were designed with our guests' views in mind. The wall-towall, floor-to-ceiling windows open 11-feet wide in Europe and 14-feet wide in Southeast Asia... Wider than any other balconies in the industry.

We're the only river cruise company that's figured out how to give our guests everything they want – more space, indoor/outdoor living, huge views for miles in the comfort and privacy of their rooms.

The largest standard windows in river cruising with floor-to-ceiling, wall-to-wall views.

Our giant floor-to-ceiling window is nearly 11' wide.

Standard window is roughly 7' wide, and opens less than 4'.