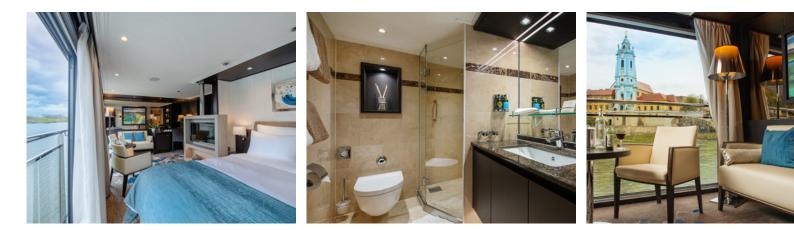

### Everyone enjoys the same stateroom and the same amazing view.

There's only one point-of-view on an Avalon Waterways river cruise — the Suite view. You won't find the challenge of who to place in what cabin when choosing Avalon Waterways. Our unique Suite Ships<sup>SM</sup> feature our signature Panorama Suites<sup>SM</sup> with the widest opening windows in river cruising and beds facing the windows for your guests to enjoy what river cruising is all about — the ever changing views. On our Suite Fleet<sup>SM</sup> in Europe, 80% of the staterooms are 18.6 square metres suites and in Southeast Asia, all rooms are Panorama Suites at a spacious 22.7 square meters.

At 18.6 square metres, the Panorama Suite<sup>sm</sup> is more than 30% larger than the industry standard.

"Our stateroom was comfortable and attractive. People felt they had ample space and they loved the balcony windows. I was impressed with the strong water pressure in the shower and the L'Occitane toiletries smell wonderful..."

### Wider openings for the wide-eyed.

Avalon Waterways Open-Air Balconies were designed with our guests' views in mind. The wall-towall, floor-to-ceiling windows open 11-feet wide in Europe and 14-feet wide in Southeast Asia... Wider than any other balconies in the industry.

Even better? Avalon's balconies do not sacrifice room space. In contrast, they invite our guests to enjoy 100% of their Panorama Suite, 100% of the time. And they're making a splash with Avalon's guests. In fact, according to a new survey of 652 past travellers, 95% would choose Avalon's Open-Air Balconies to traditional French balconies.