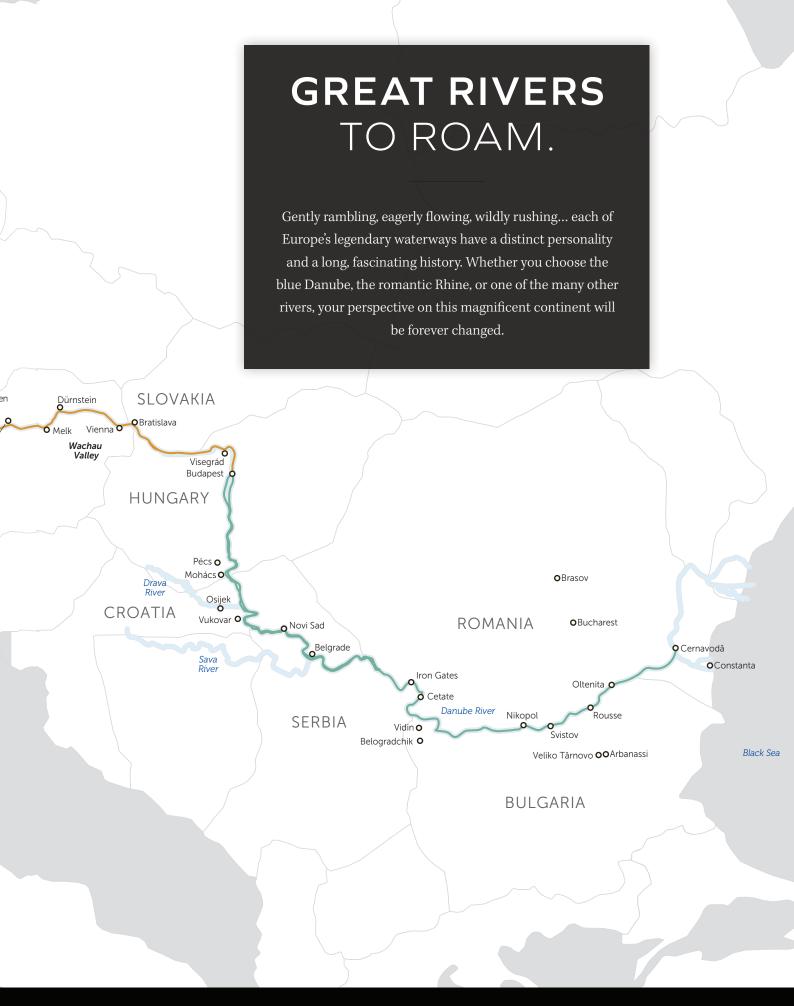

### A TASTE OF THE DANUBE 4 days | Budapest to Vienna (and reverse)

Budapest – Bratislava – Melk – Dürnstien – Vienna

SCAN QR CODE TO FIND OUT MORE ABOUT A TASTE OF THE DANUBE CRUISES

### DANUBE SYMPHONY 6 days | Vilshofen to Budapest (and reverse)

Vilshofen – Linz – Mauthausen – Ybbs – Krems – Vienna – Bratislava – Budapest

SCAN QR CODE TO FIND OUT MORE ABOUT DANUBE SYMPHONY

### THE LEGENDARY DANUBE 8 days | Nuremberg to Budapest (and reverse)

Nuremberg – Roth – Regensburg – Passau – Linz – Melk – Vienna – Budapest

SCAN QR CODE TO FIND OUT MORE ABOUT THE LEGENDARY DANUBE