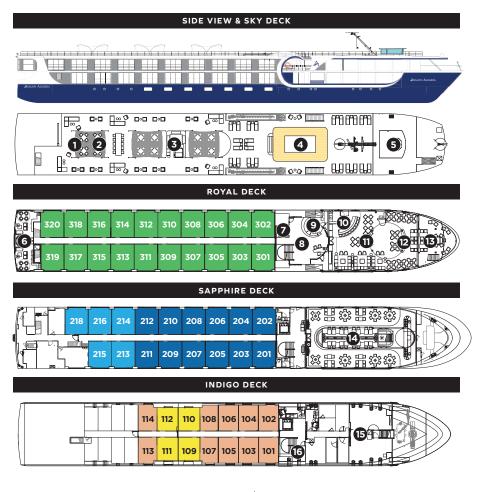

## YOUR SHIP HAS COME IN. AVALON EUROPE SUITE SHIPSM:

64 Cabin ships – 128 guests | 83 Cabin ships – 166 guests

SKY DECK

**ROYAL DECK** 

| 334 | 332 | 330 | 328 | 326 | 324 | 322 | 320 | 318 | 316 | 314 | 312 | 2   | 310 | 308 | 306 | 304 |
|-----|-----|-----|-----|-----|-----|-----|-----|-----|-----|-----|-----|-----|-----|-----|-----|-----|
| 335 | 333 | 331 | 329 | 327 | 325 | 323 | 321 | 319 | 317 | 315 | 313 | 311 | 309 | 307 | 305 | 303 |

INDIGO DECK

- 1 Sky Lounge
- 2 Navigation Bridge
- 3 Sky Grill
- 4 Whirlpool
- 5 Premium Lounge Chairs and Shade Awnings
- 6 Deck Game Area
- 7 Observation Lounge
- 8 Panorama Bistro
- 9 Panorama Lounge
- 10 Bar
- 11 Reception
- 12 Elevator
- 13 Lobby
- 14 Club Lounge
- 15 Galley
- 16 Dining Room
- 17 Fitness Center

#### ROOM CATEGORY LEGEND