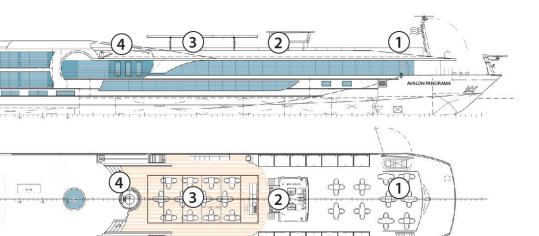

INDIGO DECK

- 1 Sky Lounge
- 2 Navigation Bridge
- 3 Sky Grill
- 4 Whirlpool
- 5 Premium Lounge Chairs and Shade Awnings
- 6 Deck Game Area
- 7 Observation Lounge
- 8 Panorama Bistro
- 9 Panorama Lounge
- 10 Bar
- 11 Reception
- 12 Elevator
- 13 Lobby
- 14 Club Lounge
- 15 Galley
- 16 Dining Room
- 17 Fitness Center

#### DECK PLAN

- 1 Sky Lounge
- 2 Premium Lounge Chairs and Shade Awnings
- 3 Sky Grill
- 4 Pool
- 5 Navigation Bridge
- 6 Club Lounge
- 7 Elevator
- 8 Adventure Center
- 9 Reception
- 10 Bar
- 11 Panorama Lounge
- 12 Panorama Bistro
- 13 Observation Lounge14 Dining Room
- 15 Galley
- 16 Fitness Center