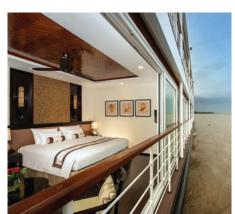

### Wider openings for the wide-eyed.

Avalon Waterways Open-Air Balconies were designed with our guests' views in mind. The wall-towall, floor-to-ceiling windows open 11-feet wide in Europe and 14-feet wide in Southeast Asia... Wider than any other balconies in the industry.

Even better? Avalon's balconies do not sacrifice room space. In contrast, they invite our guests to enjoy 100% of their Panorama Suite, 100% of the time. And they're making a splash with Avalon's guests. In fact, according to a new survey of 652 past travellers, 95% would choose Avalon's Open-Air Balconies to traditional French balconies.

We're the only river cruise company that's figured out how to give our guests everything they want – more space, indoor/outdoor living, huge views for miles in the comfort and privacy of their rooms.

The largest standard windows in river cruising with floor-to-ceiling, wall-to-wall views.

Our giant floor-to-ceiling window is nearly 11' wide.

Standard window is roughly 7' wide, and opens less than 4'.