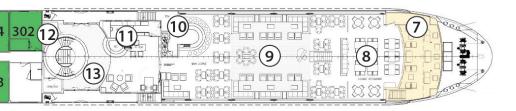

## YOUR SHIP HAS COME IN. AVALON EUROPE SUITE SHIPSM:

64 Cabin ships – 128 guests | 83 Cabin ships – 166 guests

SKY DECK

**ROYAL DECK** 

| 334 | 332 | 330 | 328 | 326 | 324 | 322 | 320 | 318 | 316 | 314 | 312 | 2   | 310 | 308 | 306 | 304 |
|-----|-----|-----|-----|-----|-----|-----|-----|-----|-----|-----|-----|-----|-----|-----|-----|-----|
| 335 | 333 | 331 | 329 | 327 | 325 | 323 | 321 | 319 | 317 | 315 | 313 | 311 | 309 | 307 | 305 | 303 |

INDIGO DECK

- 1 Sky Lounge
- 2 Navigation Bridge
- 3 Sky Grill
- 4 Whirlpool
- 5 Premium Lounge Chairs and Shade Awnings
- 6 Deck Game Area
- 7 Observation Lounge
- 8 Panorama Bistro
- 9 Panorama Lounge
- 10 Bar
- 11 Reception
- 12 Elevator
- 13 Lobby
- 14 Club Lounge
- 15 Galley
- 16 Dining Room
- 17 Fitness Center