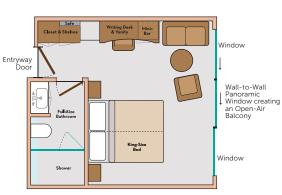

#### AMENITIES

- Comfort Collection Beds<sup>5M</sup>, featuring premium mattress covers
- Egyptian super-combed cotton linens, blankets & European-style duvets
- Soft & firm pillows
- Choice of bed configuration (two twins or one king)
- Nightly turn-down service
- Bedside tables with reading lamps
- 14' Wall-to-Wall Panoramic Window that opens to create a large Open-Air Balcony<sup>SM</sup>
- Large private bathroom featuring full shower with glass door, hairdryer, and premium bath products
- Spacious closets with shelves for ample storage
  - Easy under-bed luggage storage
  - Writing desk/vanity with mirror & comfortable chair
  - In-house telephone
  - Bathrobes & slippers
  - Complimentary water
  - In-room safe
  - Individual climate control

#### ROYAL SUITES

Floor-to-Ceiling Sliding-Glass Door

Wall-to-Wall Panoramic Window creating an Open-Air Balcony