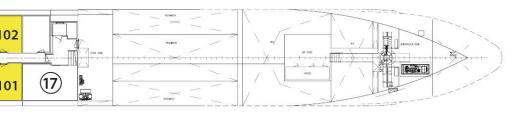

#### AVALON SAIGON<sup>™</sup> (2018)

Passengers: 36 | Crew Members: 24 | Length: 59.4m | Decks: 2 | Suites: 18 (22.7 sqm.)

SIDE VIEW

- 1 Open-air observation lounge with premium lounge chairs
  - ounge 3 Bar 4 Reception 5 Spa treatment room
    - n 8 Navigation Bridge
    - ment room 9 Fitness Center
    - o oputicutiini

CAT. A Tonle Deck | Panorama Suites CAT. B Mekong Deck | Panorama Suites