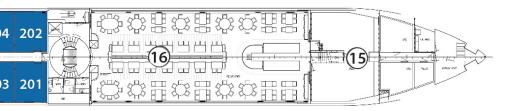

ing in with a bike, treadmill, and weights.



#### Club Lounge

Our beautiful airy and open lounge features a 24-hour beverage station offering complimentary Lavazza coffee, decaffeinated coffee specialties, cappuccinos, lattes, hot chocolate, and a selection of teas. Cookies are available throughout the day.



## YOUR SHIP HAS COME IN. AVALON EUROPE SUITE SHIPSM:

64 Cabin ships – 128 guests | 83 Cabin ships – 166 guests

SKY DECK







**ROYAL DECK** 

| 334 | 332 | 330 | 328 | 326 | 324 | 322 | 320 | 318 | 316 | 314 | 312 | 2   | 310 | 308 | 306 | 304 |
|-----|-----|-----|-----|-----|-----|-----|-----|-----|-----|-----|-----|-----|-----|-----|-----|-----|
| 335 | 333 | 331 | 329 | 327 | 325 | 323 | 321 | 319 | 317 | 315 | 313 | 311 | 309 | 307 | 305 | 303 |



INDIGO DECK















- 1 Sky Lounge
- 2 Navigation Bridge
- 3 Sky Grill
- 4 Whirlpool
- 5 Premium Lounge Chairs and Shade Awnings
- 6 Deck Game Area
- 7 Observation Lounge
- 8 Panorama Bistro
- 9 Panorama Lounge
- 10 Bar
- 11 Reception
- 12 Elevator
- 13 Lobby
- 14 Club Lounge
- 15 Galley
- 16 Dining Room
- 17 Fitness Center

#### ROOM CATEGORY LEGEND





## THE ART OF MAKING YOU FEEL AT HOME.

- Comfort Collection Beds<sup>SM</sup>, featuring • premium memory foam mattress toppers with special construction for increased airflow and ventilation and a choice of four firmness selections from extra firm to pillow-top soft
- Egyptian super-combed cotton linens, • blankets and European-style duvets
- Soft and firm pillows .
- Choice of bed configuration two twins or one queen or (Royal Suite only) one king
- N