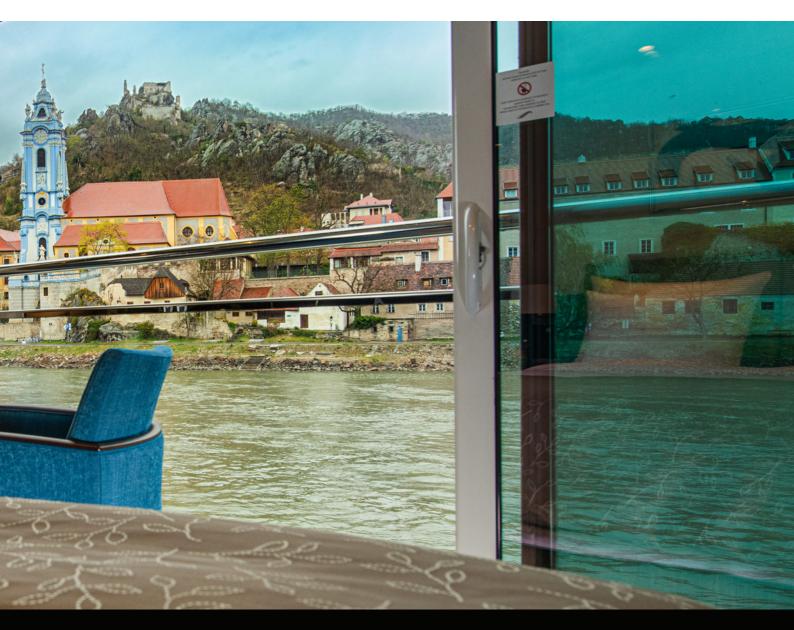

### Everyone enjoys the same stateroom and the same amazing view.

There's only one point-of-view on an Avalon Waterways river cruise — the Suite view. You won't find the challenge of who to place in what cabin when choosing Avalon Waterways. Our unique Suite Ships<sup>SM</sup> feature our signature Panorama Suites<sup>SM</sup> with the widest opening windows in river cruising and beds facing the windows for your guests to enjoy what river cruising is all about — the ever changing views. On our Suite Fleet<sup>SM</sup> in Europe, 80% of the staterooms are 18.6 square metres suites and in Southeast Asia, all rooms are Panorama Suites at a spacious 22.7 square meters.

### Wider openings for the wide-eyed.

Avalon Waterways Open-Air Balconies were designed with our guests' views in mind. The wall-towall, floor-to-ceiling windows open 11-feet wide in Europe and 14-feet wide in Southeast Asia... Wider than any other balconies in the industry.

Even better? Avalon's balconies do not sacrifice room space. In contrast, they invite our guests to enjoy 100% of their Panorama Suite, 100% of the time. And they're making a splash with Avalon's guests. In fact, according to a new survey of 652 past travellers, 95% would choose Avalon's Open-Air Balconies to traditional French balconies.