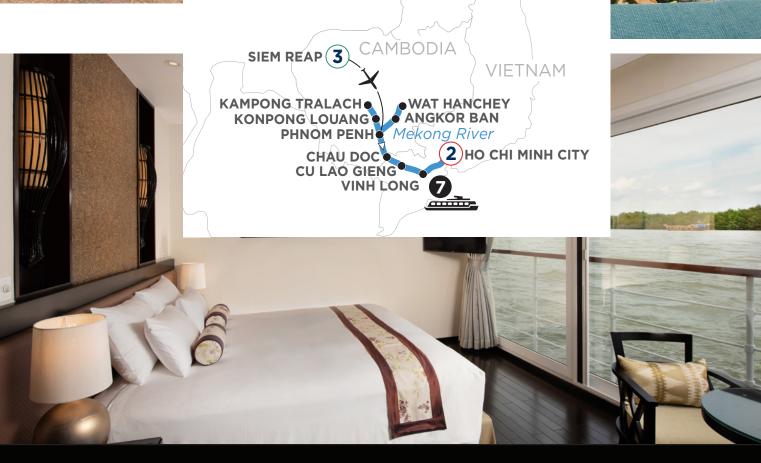

### FASCINATING VIETNAM, CAMBODIA AND THE MEKONG RIVER

13 days | from Siem Reap to Ho Chi Minh City (and reverse) Siem Reap – Phnom Penh – Wat Hanchey – Angkor Ban – Kampong Tralach – Konpong Louang – Chau Doc – Long Khanh A – Cu Lao Gieng – Vinh Long – Ho Chi Minh City