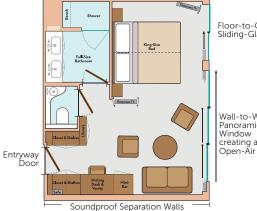

#### ROYAL SUITES

Floor-to-Ceiling Sliding-Glass Door

Wall-to-Wall Panoramic Window creating an Open-Air Balcony

#### PANORAMA SUITES<sup>™</sup>

18.6 SQM **ROYAL & SAPPHIRE DECKS** Category B, A, P

#### DELUXE STATEROOMS

15.97 SOM INDIGO DECK Category D & E