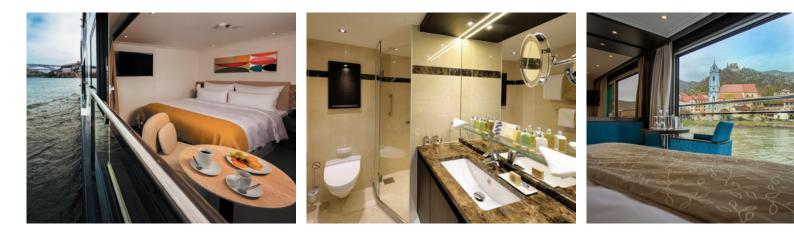

### Everyone enjoys the same stateroom and the same amazing view.

There's only one point-of-view on an Avalon Waterways river cruise — the Suite view. You won't find the challenge of who to place in what cabin when choosing Avalon Waterways. Our unique Suite Ships<sup>SM</sup> feature our signature Panorama Suites<sup>SM</sup> with the widest opening windows in river cruising and beds facing the windows for your guests to enjoy what river cruising is all about — the ever changing views. On our Suite Fleet<sup>SM</sup> in Europe, 80% of the staterooms are 18.6 square metres suites and in Southeast Asia, all rooms are Panorama Suites at a spacious 22.7 square meters.

At 18.6 square metres, the Panorama Suite<sup>sm</sup> is more than 30% larger than the industry standard.

"Our stateroom was comfortable and attractive. People felt they had ample space and they loved the balcony windows. I was impressed with the strong water pressure in the shower and the L'Occitane toiletries smell wonderful..."

## THE ART OF MAKING YOU FEEL AT HOME.

- Comfort Collection Beds<sup>SM</sup>, featuring • premium memory foam mattress toppers with special construction for increased airflow and ventilation and a choice of four firmness selections from extra firm to pillow-top soft
- Egyptian super-combed cotton linens, • blankets and European-style duvets
- Soft and firm pillows .
- Choice of bed configuration two twins or one queen or (Royal Suite only) one king
- Nightly turn-down service •
- Bathrobes and slippers
- Bedside tables with reading lamps
- Large private bathroom featuring • full shower with glass door, hairdryer, premium L'Occitane® amenities and plenty of storage
- Spacious 3-door closets with • shelves for ample storage
- Easy under-bed luggage storage •
- Flatscreen satellite TV with movie channels
- Writing desk/vanity with mirror • and comfortable chair
- Complimentary Wi-Fi access .
- Direct-dial telephone
- Well-stocked minibar
- **USB** Ports
- In-room safe
- Individual climate control