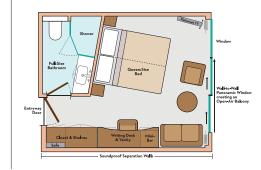

#### AMENITIES

- Comfort Collection Beds<sup>5M</sup>, featuring premium mattress covers
- Egyptian super-combed cotton linens, blankets & European-style duvets
- Soft & firm pillows
- Choice of bed configuration (two twins or one king)
- Nightly turn-down service
- Bedside tables with reading lamps
- 14' Wall-to-Wall Panoramic Window that opens to create a large Open-Air Balcony<sup>SM</sup>
- Large private bathroom featuring full shower with glass door, hairdryer, and premium bath products
- Spacious closets with shelves for ample storage
  - Easy under-bed luggage storage
  - Writing desk/vanity with mirror & comfortable chair
  - In-house telephone
  - Bathrobes & slippers
  - Complimentary water
  - In-room safe
  - Individual climate control

TONLE & MEKONG DECKS CATEGORY A & B

PANORAMA SUITES™