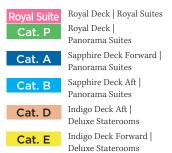

#### ROOM CATEGORY LEGEND

#### CATEGORIES

| CAILOONILD |                                         |  |  |  |
|------------|-----------------------------------------|--|--|--|
| CAT. P     | Royal Deck   Panorama Suites            |  |  |  |
| CAT. A     | Sapphire Deck Forward   Panorama Suites |  |  |  |
| CAT. B     | Sapphire Deck Aft   Panorama Suites     |  |  |  |
| CAT. D     | Indigo Deck   Deluxe Staterooms         |  |  |  |
| CAT. E     | Indigo Deck   Deluxe Staterooms         |  |  |  |