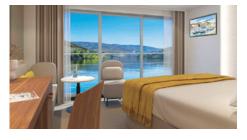

## OPEN-AIR BALCONY<sup>SM</sup>

### Wider openings for the wide-eyed.

Avalon Waterways Open-Air Balconies were designed with our guests' views in mind. The wall-towall, floor-to-ceiling windows open 11-feet wide in Europe and 14-feet wide in Southeast Asia... Wider than any other balconies in the industry.

Even better? Avalon's balconies do not sacrifice room space. In contrast, they invite our guests to enjoy 100% of their Panorama Suite, 100% of the time. And they're making a splash with Avalon's guests. In fact, according to a new survey of 652 past travellers, 95% would choose Avalon's Open-Air Balconies to traditional French balconies.

We're the only river cruise company that's figured out how to give our guests everything they want – more space, indoor/outdoor living, huge views for miles in the comfort and privacy of their rooms.

The largest standard windows in river cruising with floor-to-ceiling, wall-to-wall views.