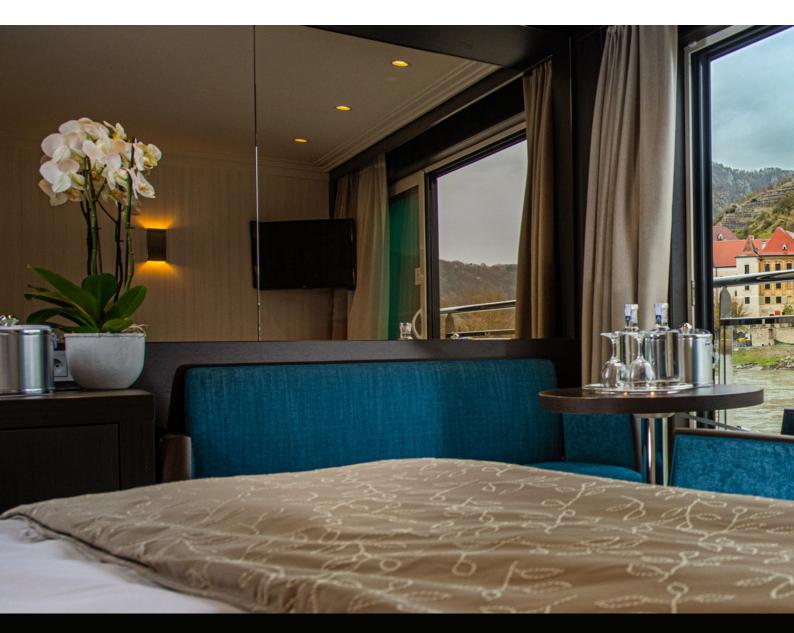

## THE ART OF MAKING YOU FEEL AT HOME.

- Comfort Collection Beds<sup>SM</sup>, featuring • premium memory foam mattress toppers with special construction for increased airflow and ventilation and a choice of four firmness selections from extra firm to pillow-top soft
- Egyptian super-combed cotton linens, • blankets and European-style duvets
- Soft and firm pillows .
- Choice of bed configuration two twins or one queen or (Royal Suite only) one king
- Nightly turn-down service •
- Bathrobes and slippers
- Bedside tables with reading lamps
- Large private bathroom featuring • full shower with glass door, hairdryer, premium L'Occitane® amenities and plenty of storage
- Spacious 3-door closets with • shelves for ample storage
- Easy under-bed luggage storage •
- Flatscreen satellite TV with movie channels
- Writing desk/vanity with mirror • and comfortable chair
- Complimentary Wi-Fi access .
- Direct-dial telephone
- Well-stocked minibar
- **USB** Ports
- In-room safe
- Individual climate control

#### ROYAL SUITES

Floor-to-Ceiling Sliding-Glass Door

Wall-to-Wall Panoramic Window creating an Open-Air Balcony