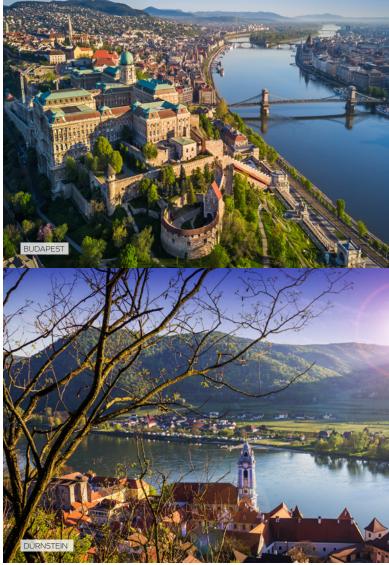

### A TASTE OF THE DANUBE 4 days | Budapest to Vienna (and reverse)

Budapest – Bratislava – Melk – Dürnstien – Vienna

SCAN QR CODE TO FIND OUT MORE ABOUT A TASTE OF THE DANUBE CRUISES