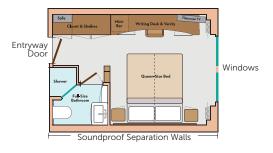

#### CATEGORY E DELUXE STATEROOM

# 15.97 SQM

INDIGO DECK

#### AMENITIES

- Complimentary Wi-Fi throughout the ship
- Panoramic windows throughout the ship
- Elegant, contemporary design & decor
- Friendly, English-speaking crew & Cruise Director
- Covered Observation Lounge