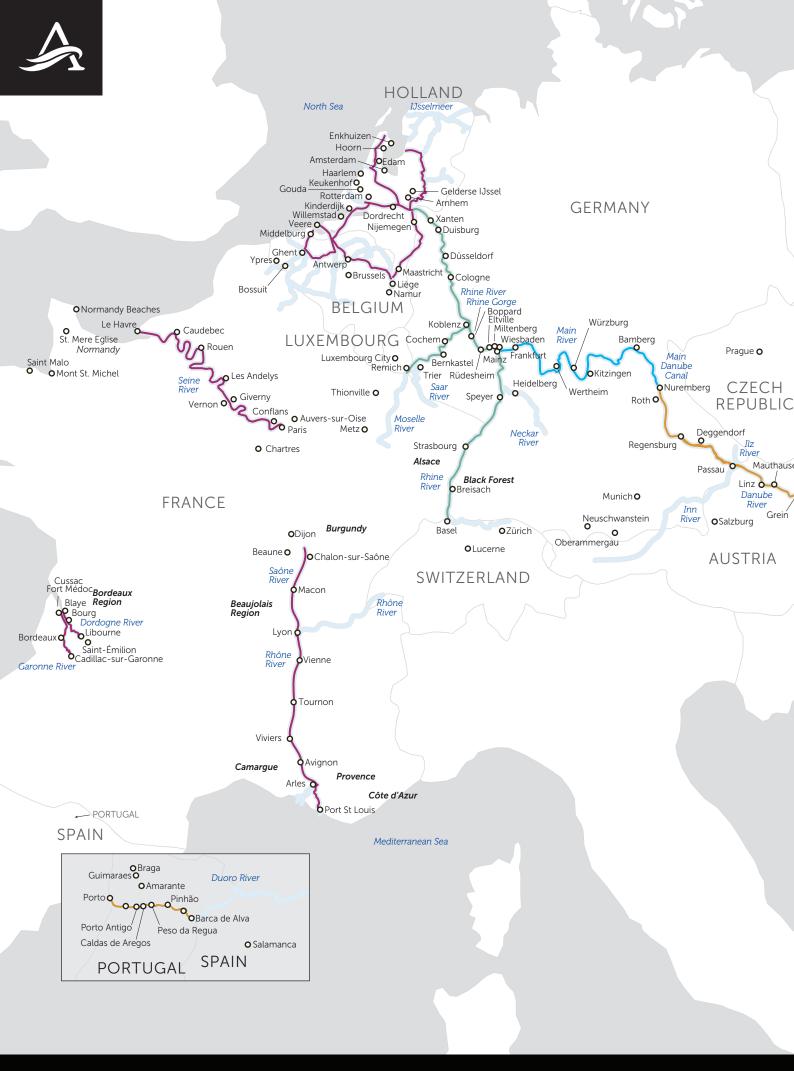

## A SAMPLING OF OUR MOST POPULAR EUROPEAN PROGRAMS:

### A TASTE OF THE DANUBE 4 days | Budapest to Vienna (and reverse)

Budapest – Bratislava – Melk – Dürnstien – Vienna

SCAN QR CODE TO FIND OUT MORE ABOUT A TASTE OF THE DANUBE CRUISES

### DANUBE SYMPHONY 6 days | Vilshofen to Budapest (and reverse)

Vilshofen – Linz – Mauthausen – Ybbs – Krems – Vienna – Bratislava – Budapest

SCAN QR CODE TO FIND OUT MORE ABOUT DANUBE SYMPHONY

### THE LEGENDARY DANUBE 8 days | Nuremberg to Budapest (and reverse)

Nuremberg – Roth – Regensburg – Passau – Linz – Melk – Vienna – Budapest

SCAN QR CODE TO FIND OUT MORE ABOUT THE LEGENDARY DANUBE

### ROMANTIC RHINE 8 days | Amsterdam to Basel (and reverse)

Amsterdam – Cologne – Rüdesheim – Mainz – Heidelberg – Strasbourg – Breisach – Basel

SCAN QR CODE TO FIND OUT MORE ABOUT **ROMANTIC RHINE** 

### PARIS TO NORMANDY 8 days | Paris to Paris

Paris – Vernon – Les Andelys – Caudebec – Normandy Rouen – Conflans – Paris

SCAN QR CODE TO FIND OUT MORE ABOUT PARIS TO NORMANDAY

### BURGUNDY & PROVENCE

8 days | Chalon-sur-Saône to Arles (and reverse)

Chalon-sur-Saône – Mâcon – Lyon – Tournon – Viviers Avignon – Arles

SCAN QR CODE TO FIND OUT MORE ABOUT BURGUNDY & PROVENCE