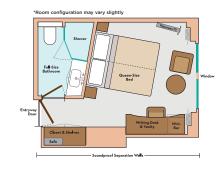

### Everyone enjoys the same stateroom and the same amazing view.

There's only one point-of-view on an Avalon Waterways river cruise — the Suite view. You won't find the challenge of who to place in what cabin when choosing Avalon Waterways. Our unique Suite Ships<sup>SM</sup> feature our signature Panorama Suites<sup>SM</sup> with the widest opening windows in river cruising and beds facing the windows for your guests to enjoy what river cruising is all about — the ever changing views. On our Suite Fleet<sup>SM</sup> in Europe, 80% of the staterooms are 18.6 square metres suites and in Southeast Asia, all rooms are Panorama Suites at a spacious 22.7 square meters.

At 18.6 square metres, the Panorama Suite<sup>sm</sup> is more than 30% larger than the industry standard.

"Our stateroom was comfortable and attractive. People felt they had ample space and they loved the balcony windows. I was impressed with the strong water pressure in the shower and the L'Occitane toiletries smell wonderful..."

## THE ART OF MAKING YOU FEEL AT HOME.

- Comfort Collection Beds<sup>SM</sup>, featuring • premium memory foam mattress toppers with special construction for increased airflow and ventilation and a choice of four firmness selections from extra firm to pillow-top soft
- Egyptian super-combed cotton linens, • blankets and European-style duvets
- Soft and firm pillows .
- Choice of bed configuration two twins or one queen or (Royal Suite only) one king
- Nightly turn-down service •
- Bathrobes and slippers
- Bedside tables with reading lamps
- Large private bathroom featuring • full shower with glass door, hairdryer, premium L'Occitane® amenities and plenty of storage
- Spacious 3-door closets with • shelves for ample storage
- Easy under-bed luggage storage •
- Flatscreen satellite TV with movie channels
- Writing desk/vanity with mirror • and comfortable chair
- Complimentary Wi-Fi access .
- Direct-dial telephone
- Well-stocked minibar
- **USB** Ports
- In-room safe
- Individual climate control

#### PANORAMA SUITES<sup>™</sup>

18.6 SQM **ROYAL & SAPPHIRE DECKS** Category B, A, P