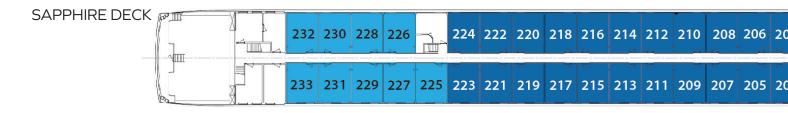

## YOUR SHIP HAS COME IN. AVALON EUROPE SUITE SHIPSM:

64 Cabin ships – 128 guests | 83 Cabin ships – 166 guests

SKY DECK

**ROYAL DECK** 

| 334 | 332 | 330 | 328 | 326 | 324 | 322 | 320 | 318 | 316 | 314 | 312 | 2   | 310 | 308 | 306 | 304 |
|-----|-----|-----|-----|-----|-----|-----|-----|-----|-----|-----|-----|-----|-----|-----|-----|-----|
| 335 | 333 | 331 | 329 | 327 | 325 | 323 | 321 | 319 | 317 | 315 | 313 | 311 | 309 | 307 | 305 | 303 |

#### PANORAMA SUITES<sup>™</sup>

18.6 SQM **ROYAL & SAPPHIRE DECKS** Category B, A, P

#### CATEGORIES

| CAILOONILD |                                         |  |  |  |
|------------|-----------------------------------------|--|--|--|
| CAT. P     | Royal Deck   Panorama Suites            |  |  |  |
| CAT. A     | Sapphire Deck Forward   Panorama Suites |  |  |  |
| CAT. B     | Sapphire Deck Aft   Panorama Suites     |  |  |  |
| CAT. D     | Indigo Deck   Deluxe Staterooms         |  |  |  |
| CAT. E     | Indigo Deck   Deluxe Staterooms         |  |  |  |