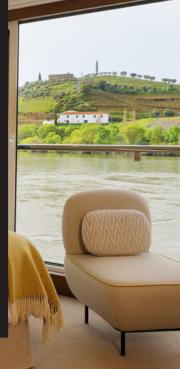

### Everyone enjoys the same stateroom and the same amazing view.

There's only one point-of-view on an Avalon Waterways river cruise — the Suite view. You won't find the challenge of who to place in what cabin when choosing Avalon Waterways. Our unique Suite Ships<sup>SM</sup> feature our signature Panorama Suites<sup>SM</sup> with the widest opening windows in river cruising and beds facing the windows for your guests to enjoy what river cruising is all about — the ever changing views. On our Suite Fleet<sup>SM</sup> in Europe, 80% of the staterooms are 18.6 square metres suites and in Southeast Asia, all rooms are Panorama Suites at a spacious 22.7 square meters.

At 18.6 square metres, the Panorama Suite<sup>sm</sup> is more than 30% larger than the industry standard.

"Our stateroom was comfortable and attractive. People felt they had ample space and they loved the balcony windows. I was impressed with the strong water pressure in the shower and the L'Occitane toiletries smell wonderful..."

### Wider openings for the wide-eyed.

Avalon Waterways Open-Air Balconies were designed with our guests' views in mind. The wall-towall, floor-to-ceiling windows open 11-feet wide in Europe and 14-feet wide in Southeast Asia... Wider than any other balconies in the industry.

Even better? Avalon's balconies do not sacrifice room space. In contrast, they invite our guests to enjoy 100% of their Panorama Suite, 100% of the time. And they're making a splash with Avalon's guests. In fact, according to a new survey of 652 past travellers, 95% would choose Avalon's Open-Air Balconies to traditional French balconies.