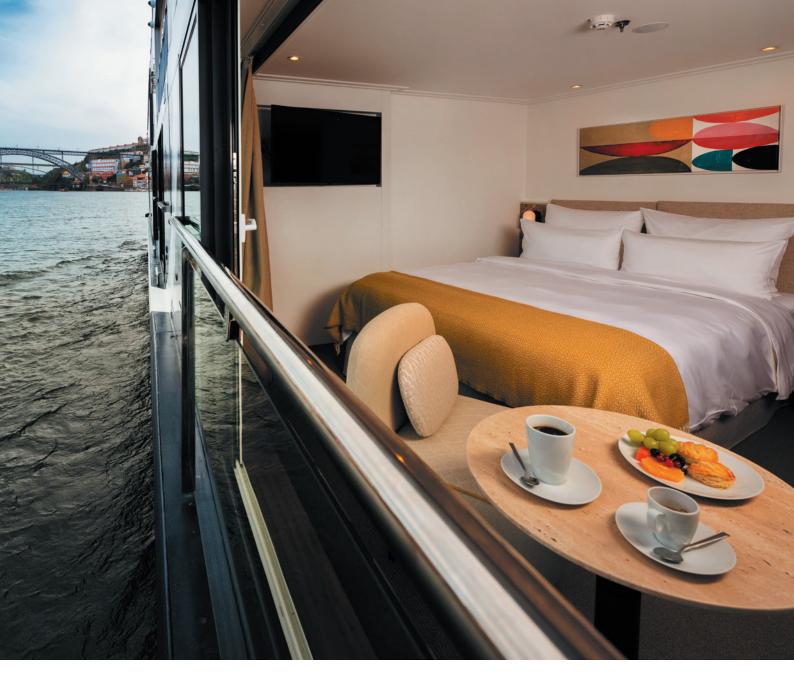

### Everyone enjoys the same stateroom and the same amazing view.

There's only one point-of-view on an Avalon Waterways river cruise — the Suite view. You won't find the challenge of who to place in what cabin when choosing Avalon Waterways. Our unique Suite Ships<sup>SM</sup> feature our signature Panorama Suites<sup>SM</sup> with the widest opening windows in river cruising and beds facing the windows for your guests to enjoy what river cruising is all about — the ever changing views. On our Suite Fleet<sup>SM</sup> in Europe, 80% of the staterooms are 18.6 square metres suites and in Southeast Asia, all rooms are Panorama Suites at a spacious 22.7 square meters.

At 18.6 square metres, the Panorama Suite<sup>sm</sup> is more than 30% larger than the industry standard.

"Our stateroom was comfortable and attractive. People felt they had ample space and they loved the balcony windows. I was impressed with the strong water pressure in the shower and the L'Occitane toiletries smell wonderful..."

### Wider openings for the wide-eyed.

Avalon Waterways Open-Air Balconies were designed with our guests' views in mind. The wall-towall, floor-to-ceiling windows open 11-feet wide in Europe and 14-feet wide in Southeast Asia... Wider than any other balconies in the industry.

We're the only river cruise company that's figured out how to give our guests everything they want – more space, indoor/outdoor living, huge views for miles in the comfort and privacy of their rooms.

The largest standard windows in river cruising with floor-to-ceiling, wall-to-wall views.