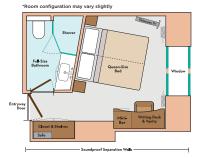

#### PANORAMA SUITES<sup>™</sup>

18.6 SQM **ROYAL & SAPPHIRE DECKS** Category B, A, P

#### DELUXE STATEROOMS

15.97 SOM INDIGO DECK Category D & E

## THE ART OF MAKING YOU FEEL AT HOME.

- Comfort Collection Beds<sup>SM</sup>, featuring • premium memory foam mattress toppers with special construction for increased airflow and ventilation and a choice of four firmness selections from extra firm to pillow-top soft
- Egyptian super-combed cotton linens, • blankets and European-style duvets
- Soft and firm pillows .
- Choice of bed configuration two twins or one queen or (Royal Suite only) one king
- Nightly turn-down service •
- Bathrobes and slippers
- Bedside tables with reading lamps
- Large private bathroom featuring • full shower with glass door, hairdryer, premium L'Occitane® amenities and plenty of storage
- Spacious 3-door closets with • shelves for ample storage
- Easy under-bed luggage storage •
- Flatscreen satellite TV with movie channels
- Writing desk/vanity with mirror • and comfortable chair
- Complimentary Wi-Fi access .
- Direct-dial telephone
- Well-stocked minibar
- **USB** Ports
- In-room safe
- Individual climate control