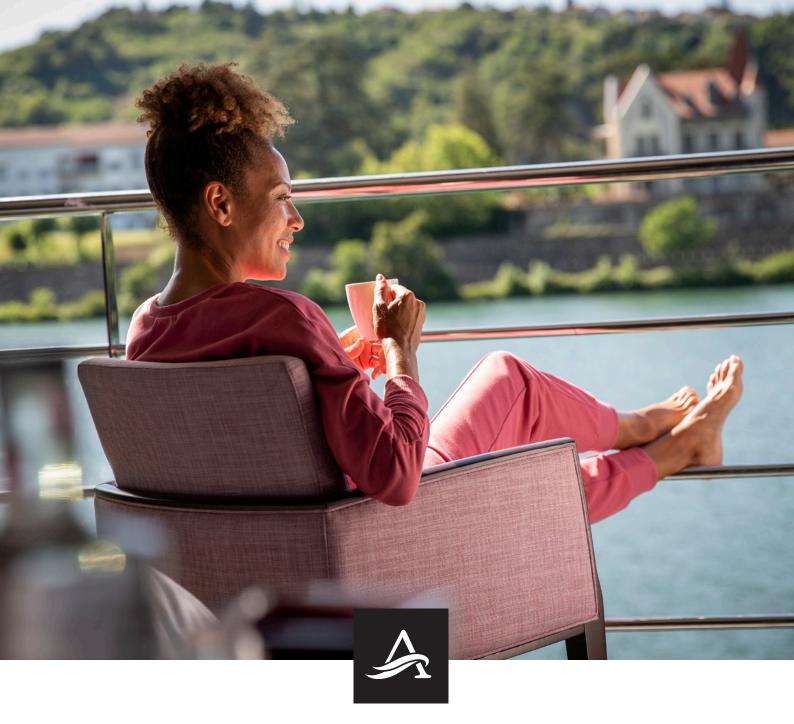

### Everyone enjoys the same stateroom and the same amazing view.

There's only one point-of-view on an Avalon Waterways river cruise — the Suite view. You won't find the challenge of who to place in what cabin when choosing Avalon Waterways. Our unique Suite Ships<sup>SM</sup> feature our signature Panorama Suites<sup>SM</sup> with the widest opening windows in river cruising and beds facing the windows for your guests to enjoy what river cruising is all about — the ever changing views. On our Suite Fleet<sup>SM</sup> in Europe, 80% of the staterooms are 18.6 square metres suites and in Southeast Asia, all rooms are Panorama Suites at a spacious 22.7 square meters.

### Wider openings for the wide-eyed.

Avalon Waterways Open-Air Balconies were designed with our guests' views in mind. The wall-towall, floor-to-ceiling windows open 11-feet wide in Europe and 14-feet wide in Southeast Asia... Wider than any other balconies in the industry.

Even better? Avalon's balconies do not sacrifice room space. In contrast, they invite our guests to enjoy 100% of their Panorama Suite, 100% of the time. And they're making a splash with Avalon's guests. In fact, according to a new survey of 652 past travellers, 95% would choose Avalon's Open-Air Balconies to traditional French balconies.