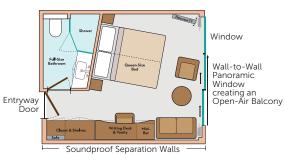

TONLE & MEKONG DECKS CATEGORY A & B

PANORAMA SUITES™

#### AMENITIES

- Comfort Collection Beds<sup>5M</sup>, featuring premium mattress covers
- Egyptian super-combed cotton linens, blankets & European-style duvets
- Soft & firm pillows
- Choice of bed configuration (two twins or one king)
- Nightly turn-down service
- Bedside tables with reading lamps
- 14' Wall-to-Wall Panoramic Window that opens to create a large Open-Air Balcony<sup>SM</sup>
- Large private bathroom featuring full shower with glass door, hairdryer, and premium bath products
- Spacious closets with shelves for ample storage
  - Easy under-bed luggage storage
  - Writing desk/vanity with mirror & comfortable chair
  - In-house telephone
  - Bathrobes & slippers
  - Complimentary water
  - In-room safe
  - Individual climate control