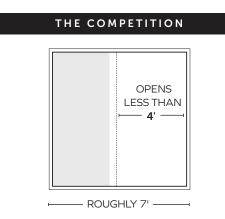

We're the only river cruise company that's figured out how to give our guests everything they want – more space, indoor/outdoor living, huge views for miles in the comfort and privacy of their rooms.

The largest standard windows in river cruising with floor-to-ceiling, wall-to-wall views.

Our giant floor-to-ceiling window is nearly 11' wide.

Standard window is roughly 7' wide, and opens less than 4'.