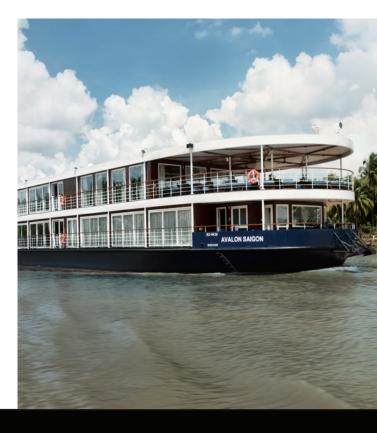

#### AVALON SAIGON<sup>™</sup> (2018)

Passengers: 36 | Crew Members: 24 | Length: 59.4m | Decks: 2 | Suites: 18 (22.7 sqm.)

SIDE VIEW

### SOUTHEAST ASIA: INTIMATE CRUISING AT ITS BEST

Avalon Saigon – Mekong River –18 Cabins – 36 guests

Avalon river cruises go beyond expectation. They go beyond the grand waterways of Europe, too, winding down the intriguing waters of the Mekong in Southeast Asia. Our incredible Suite Ship<sup>SM</sup> along the Mekong River carries just 36 guests for a more exclusive experience. Gliding through narrow passageways, the smaller vessel gets travellers up close to the exotic sights, cultures, and traditions, leading to areas virtually untouched by tourists. Personalised touches abound throughout this cruise.