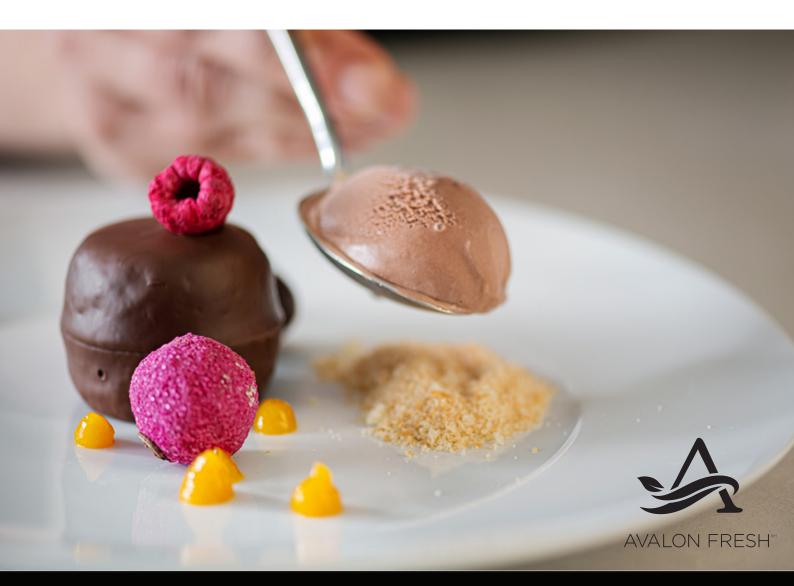

## LOCAL. HEALTHY. AVALON FRESH®

Who says healthy cuisine can't be inspiring? On an Avalon Waterways river cruise, you can take an indulgent holiday without drifting from your healthy habits. Our Avalon Fresh selections are exclusively created in collaboration with Austrian brothers Leo and Karl Wrenkh, leading chefs in the healthy-dining movement. Using the freshest ingredients from local farms and suppliers, our chefs create flavorful dishes with a dash of innovation. These creative yet wholesome options are available at every meal we serve on board. Whether you're looking for an energising juice at breakfast, an artfully crafted salad at lunch, or a satisfying plate at dinner, Avalon Fresh steps up to the plate with the perfect ingredients to fuel your day.

#### THE PERFECT PAIRING

Brothers Karl and Leo Wrenkh—two of Europe's rising culinary stars—have partnered with Avalon to present the latest concept in "haute cuisine." With the addition of Avalon Fresh®, travellers can guiltlessly indulge in a mouthwatering menu that combines the freshest ingredients with surprising flavours and a dash of innovation. With the philosophy of procuring ingredients from small farms and local producers, the Wrenkh brothers bring the passing landscape to the plate for an inspiring, fulfilling, and healthful dining experience.